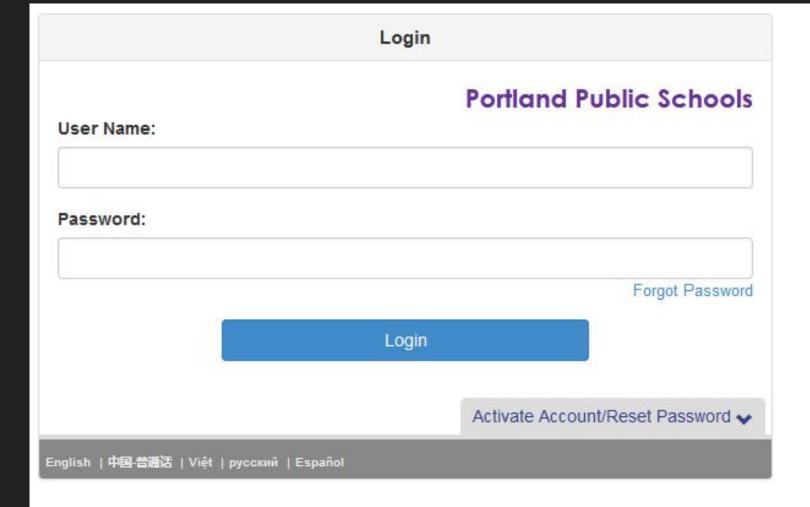

#### a. Oregon Certification of Immunization

- 3. Create an Online Registration account a nomit your registration:
  - a. Go to Online Registration site
  - b. Click Activate Account/Reset Password
  - c. Click Create a New Account
  - d. Read the Privacy Statement and if you agree, click I Accept
  - e. Enter your account information and click Continue to Step 3
  - f. Refer to the confirmation email you should have received and follow the next steps